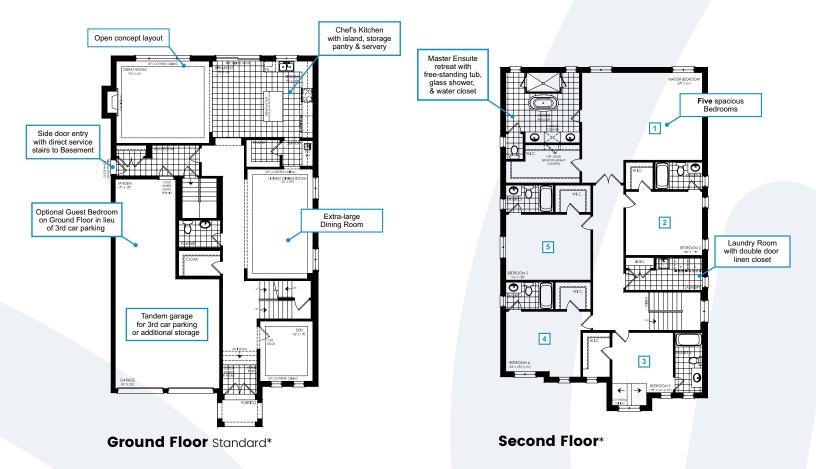

## 46' DESIGN | UP TO 4,090 SQ FT

5 - 6 Bedrooms

5.5 - 6.5 5.5 - 0.0 Bathrooms

2 - 3 Car Garage

### **EXPAND YOUR HORIZONS**

This beautiful single in Caledon East is a new 46' design featuring contemporary architecture and a selection of enhanced features and finishes.

Enjoy soaring 10' ceilings and hardwood flooring on the Ground Floor and 9' ceilings on the Second Floor, Kitchen granite/quartz countertops, upgraded Kitchen cabinetry and extended uppers, an oversized Great Room, and more.